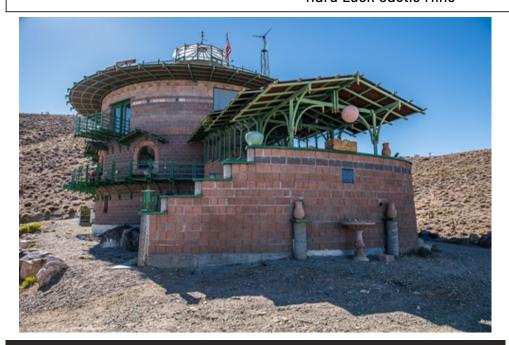

## Hard Luck Castle Mine

An amazing opportunity to own one of the most unique properties in the the United States, the Hard Luck Castle combines elements of the Wild West with a modern-day castle. Encompassing 40 acres of land and 8,000 square feet of living space in the private Nevada wilderness. This exceptional property is self-sustainable and completely off the power grid. Read below for a complete list of offerings.

The Main Building - The Castle:

4 story, 22 rooms, 8,000 square feet.

Constructed from 2000 to 2012 with superior engineering to last 400 to 500 years.