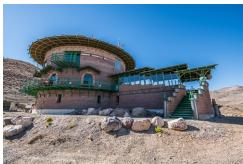

An amazing opportunity to own one of the most unique properties in the the United States, the Hard Luck Castle combines elements of the Wild West with a modern-day castle. Encompassing 40 acres of land and 8,000 square feet of living space in the private Nevada wilderness. This exceptional property is self-sustainable and completely off the power grid. Read below for a complete list of offerings.

The Main Building - The Castle:

4 story, 22 rooms, 8,000 square feet.

Constructed from 2000 to 2012 with superior engineering to last 400 to 500 years.